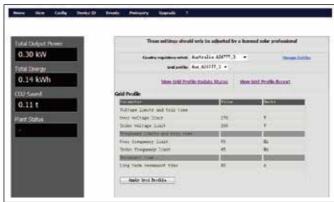

## **MICRO-KIT**

MICRO-KIT collects performance data from each microinverter at 5-minute intervals via 2.4G RF. The data includes DC input voltage / current, AC output power/ voltage/ frequency, internal temperature. The data can be viewed by login the embedded web server through a browser locally. DTU can send command and data to microinverter, this is very important to system maintenance. The installer can restart microinverter, reset the fault of microinverter, upgrade the firmware of microinverter and so on.