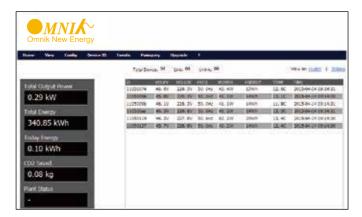

## **MICRO-KIT**

MICRO-KIT collects performance data from each microinverter at 5-minute intervals via 2.4G RF. The data includes DC input voltage / current, AC output power/ voltage/ frequency, internal temperature. The data can be viewed by login the embedded web server through a browser locally. DTU can send command and data to microinverter, this is very important to system maintenance. The installer can restart microinverter, reset the fault of microinverter, upgrade the firmware of microinverter and so on.